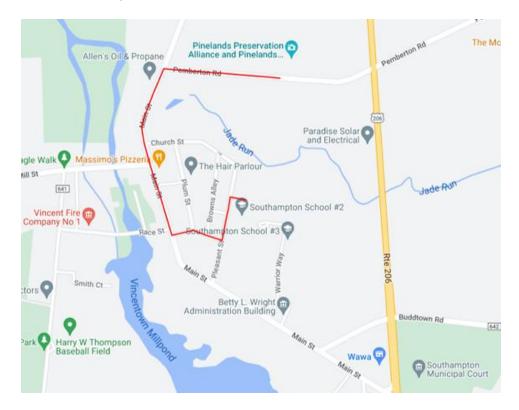

## From PPA to Southampton School

Turn Right on Pemberton Rd/CR-616
Turn Left on Main St/CR-681/CR-616 (@T)
Turn Left on Church St.
Church St turns Right and becomes Pleasant St.
Turn Left onto Miss Mabel Drive (the Schools' Service Road)

## From Southampton School to PPA:

Turn left on Pleasant Street

Turn Right on Grange St. (first Right)

Turn Right on Main St./CR-681/CR-616 (@ Stop Sign)

Turn Right on Pemberton Rd/CR-616 (no street sign; Allen's Oil on your left)

Turn Left into PPA's Driveway

| From PPA to        | https://www.google.com/maps/d/edit?mid=1k9Amy2jSXZ0dkvJiuk0Jk0Xe-    |
|--------------------|----------------------------------------------------------------------|
| Southampton School | qqRZxg&usp=sharing                                                   |
| (Overflow Parking) |                                                                      |
|                    | https://ridewithgps.com/routes/41029738                              |
| From Southampton   | https://www.google.com/maps/d/edit?mid=1aB_lagKQNcLnUuc1XSZ67UFJDmF- |
| School (Overflow   | kss&usp=sharing                                                      |
| Parking) to PPA    |                                                                      |
|                    | https://ridewithgps.com/routes/41029658                              |