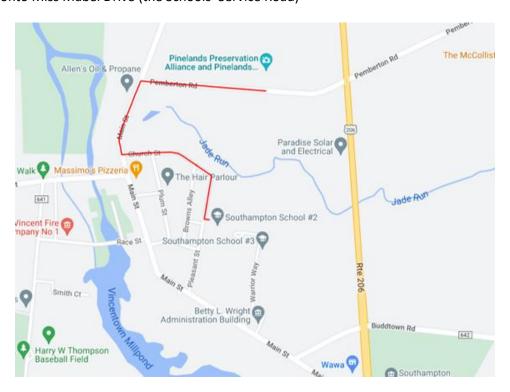

## From PPA to Southampton School

Turn Right on Pemberton Rd/CR-616
Turn Left on Main St/CR-681/CR-616 (@T)
Turn Left on Church St.
Church St turns Right and becomes Pleasant St.
Turn Left onto Miss Mabel Drive (the Schools' Service Road)

## From Southampton School to PPA:

Turn left on Pleasant Street

Turn Right on Grange St. (first Right)

Turn Right on Main St./CR-681/CR-616 (@ Stop Sign)

Turn Right on Pemberton Rd/CR-616 (no street sign; Allen's Oil on your left)

Turn Left into PPA's Driveway

| From PPA to        | https://www.google.com/maps/d/edit?mid=1k9Amy2jSXZ0dkvJiuk0Jk0Xe-    |
|--------------------|----------------------------------------------------------------------|
| Southampton School | qqRZxg&usp=sharing                                                   |
| (Overflow Parking) |                                                                      |
|                    | https://ridewithgps.com/routes/41029738                              |
| From Southampton   | https://www.google.com/maps/d/edit?mid=1aB_lagKQNcLnUuc1XSZ67UFJDmF- |
| School (Overflow   | kss&usp=sharing                                                      |
| Parking) to PPA    |                                                                      |
|                    | https://ridewithgps.com/routes/41029658                              |